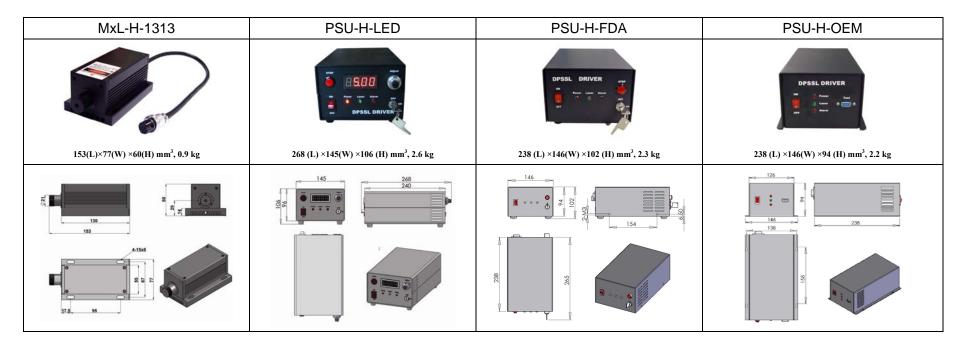

MLL-H-1313/500~1000mW

## **SPECIFICATIONS**

| Wavelength (nm)                         | 1313±1                 |           |           |
|-----------------------------------------|------------------------|-----------|-----------|
| Output power (mW)                       | >500, 600, 700, ,1000  |           |           |
| Transverse mode                         | Near TEM <sub>00</sub> |           |           |
| Operating mode                          | CW                     |           |           |
| Power stability (rms, over 4 hours)     | <1%, <3%, <5%          |           |           |
| Noise of amplitude(rms, 20Hz~20MHz)     | <1%                    |           |           |
| Warm-up time (minutes)                  | <10                    |           |           |
| M <sup>2</sup> factor                   | <2.0                   |           |           |
| Beam divergence, full angle (mrad)      | <2.0                   |           |           |
| Beam diameter at the aperture (mm)      | ~3.0                   |           |           |
| Beam height from base plate (mm)        | 29                     |           |           |
| Polarization ratio                      | >100:1                 |           |           |
| Pointing stability after warm-up (mrad) | <0.05                  |           |           |
| Operating temperature (°C)              | 10~35                  |           |           |
| Power supply (90-264VAC)                | PSU-H-LED              | PSU-H-FDA | PSU-H-OEM |
| Expected lifetime (hours)               | 10000                  |           |           |
| Warranty period                         | 1 year                 |           |           |